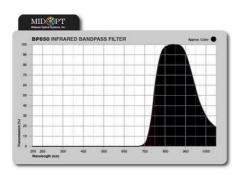

## MIDWEST OPTICAL - BANDPASSFILTER BP850

MID PT

F/BP850-C

Bandpassfilter - standard, 850nm, for C-Mount

- IR bandpass
- Work area 800-1000 nm
- For high intensity IR LED